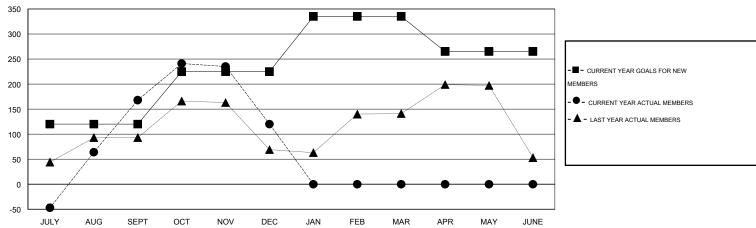

#### GOALS AND ACTUAL MEMBERS CUMULATIVE

| DROPPED CLUBS: 4 |     | 44 CLUBS OF 79 ADDED 1 OR MORE | GENDER DISTRIBUTION   |                                |       |
|------------------|-----|--------------------------------|-----------------------|--------------------------------|-------|
|                  |     | NEW MEMBERS                    | MALE<br>FEMALE        | 1,884 (72.97%)<br>698 (27.03%) |       |
| DROPPED MEMBERS  |     |                                | ,                     | ,                              |       |
| DECEASED         | 3   | CLICK HERE FOR HEALTH          |                       |                                | 4.070 |
| CLUB CANCELLED   | 82  | ASSESSMENT DATA                | FAMILY UNIT MEMBERS   |                                | 1,272 |
| OTHER            | 177 |                                | HEAD OF HOUSEHOLD     |                                | 609   |
| TOTAL            | 262 |                                | NON-HEAD OF HOUSEHOLD |                                | 663   |