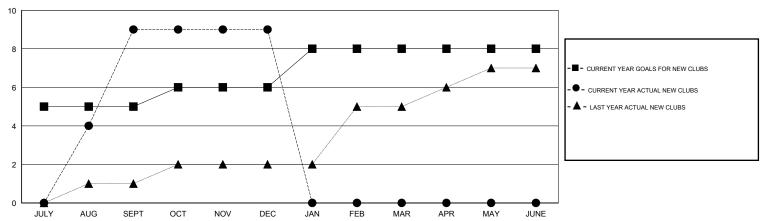

| 275                                 | 107                | 168              |  |
| OCT/NOV/DEC   | 1                | 0                 | 3                | -3               | OCT/NOV/DEC           | 105                | 107                                 | 155                | -48              |  |
| JAN/FEB/MAR   | 2                | 0                 | 0                | 0                | JAN/FEB/MAR           | 110                | 0                                   | 0                  | 0                |  |
| APR/MAY/JUNE  | 0                | 0                 | 0                | 0                | APR/MAY/JUNE          | -70                | 0                                   | 0                  | 0                |  |

### GOALS AND ACTUAL NEW CLUBS CUMULATIVE



#### GOALS AND ACTUAL MEMBERS CUMULATIVE



| DROPPED CLUBS: 4 |     | 44 CLUBS OF 79 ADDED 1 OR MORE | GENDER DISTRIBUTION   |                                |       |
|------------------|-----|--------------------------------|-----------------------|--------------------------------|-------|
|                  |     | NEW MEMBERS                    | MALE<br>FEMALE        | 1,884 (72.97%)<br>698 (27.03%) |       |
| DROPPED MEMBERS  |     |                                | ,                     | ,                              |       |
| DECEASED         | 3   | CLICK HERE FOR HEALTH          |                       |                                | 4.070 |
| CLUB CANCELLED   | 82  | ASSESSMENT DATA                | FAMILY UNIT MEMBERS   |                                | 1,272 |
| OT